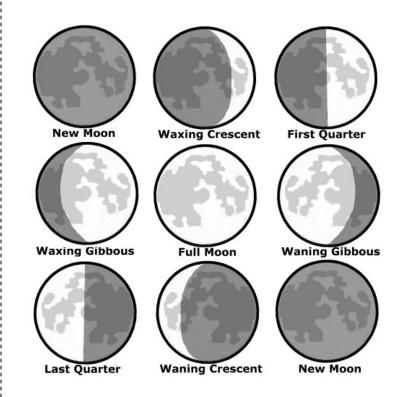

## Soon Phases

My Name:\_\_\_\_

When we can't see the moon, it is call a New Moon.

2

The moon goes through many phases in its 28 day cycle.

When the light is getting bigger we call it waxing.
This phase is Waxing Crescent.

This phase is called First Quarter.

It looks like one half, but is one quarter of the whole moon.

When the part of the moon we see is completely full of light, we call it the Full Moon

6

This phase is called Waxing Gibbous

As the light of the moon gets smaller we call it waning. This moon phase is Waning Gibbous

The moon phase that looks like this is called Last Quarter.

8

Draw your favorite moon here