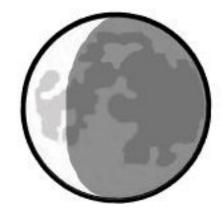

As the light of the moon gets smaller we call it waning. This moon phase is Waning Gibbous

The moon phase that looks like this is called Last Quarter.

8

Draw your favorite moon here