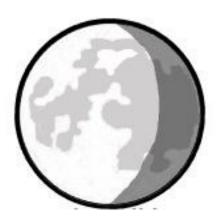

This phase is called First Quarter.

It looks like one half, but is one quarter of the whole moon.

When the part of the moon we see is completely full of light, we call it the Full Moon

6

This phase is called Waxing Gibbous