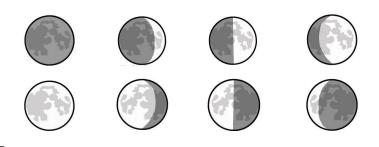

## Soon Phases

My Name:\_\_\_\_

When we can't see the moon, it is call a New Moon.

2

The moon goes through many phases in its 28 day cycle.

When the light is getting bigger we call it waxing.
This phase is Waxing Crescent.

This phase is called First Quarter.

It looks like one half, but is one quarter of the whole moon.

When the part of the moon we see is completely full of light, we call it the Full Moon

6

This phase is called Waxing Gibbous

As the light of the moon gets smaller we call it waning. This moon phase is Waning Gibbous

The moon phase that looks like this is called Last Quarter.

8

Draw your favorite moon here