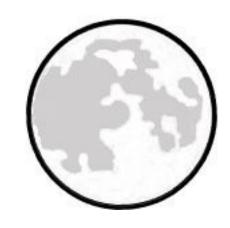

This phase is called First Quarter.

It looks like one half, but is one quarter of the whole moon.

When the part of the moon we see is completely full of light, we call it the Full Moon

6

This phase is called Waxing Gibbous