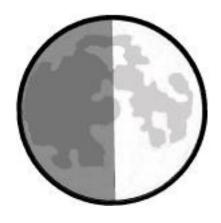

This phase is called First Quarter.

It looks like one half, but is one quarter of the whole moon.

When the part of the moon we see is completely full of light, we call it the Full Moon

6

This phase is called Waxing Gibbous