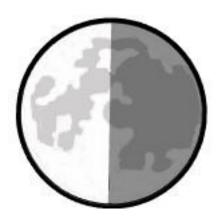

This phase is called First Quarter.

It looks like one half, but is one quarter of the whole moon.

When the part of the moon we see is completely full of light, we call it the Full Moon

6

This phase is called Waxing Gibbous