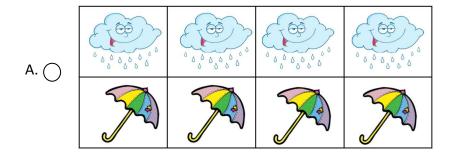

| Name                                                                                                                       |
|----------------------------------------------------------------------------------------------------------------------------|
| Look at the graphs and answer the questions.                                                                               |
| <ul><li>1. Which graph has four umbrellas?</li><li>A</li><li>B</li><li>C</li><li>A and B</li></ul>                         |
| <ul> <li>2. Which graph has more umbrellas?</li> <li>A</li> <li>B</li> <li>C</li> <li>A and B</li> </ul>                   |
| <ul> <li>3. Which graphs have the same amount?</li> <li>None</li> <li>B and A</li> <li>C and B</li> <li>A and C</li> </ul> |