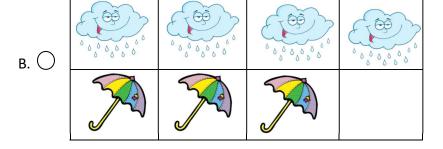

| Name                                                                                                                       |
|----------------------------------------------------------------------------------------------------------------------------|
| Look at the graphs and answer the questions.                                                                               |
| <ul><li>1. Which graph has four umbrellas?</li><li>A</li><li>B</li><li>C</li><li>A and B</li></ul>                         |
| <ul> <li>2. Which graph has more umbrellas?</li> <li>A</li> <li>B</li> <li>C</li> <li>A and B</li> </ul>                   |
| <ul> <li>3. Which graphs have the same amount?</li> <li>None</li> <li>B and A</li> <li>C and B</li> <li>A and C</li> </ul> |