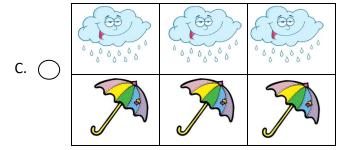

| Name                                                                                                                       |
|----------------------------------------------------------------------------------------------------------------------------|
| Look at the graphs and answer the questions.                                                                               |
| <ul><li>1. Which graph has four umbrellas?</li><li>A</li><li>B</li><li>C</li><li>A and B</li></ul>                         |
| <ul> <li>2. Which graph has more umbrellas?</li> <li>A</li> <li>B</li> <li>C</li> <li>A and B</li> </ul>                   |
| <ul> <li>3. Which graphs have the same amount?</li> <li>None</li> <li>B and A</li> <li>C and B</li> <li>A and C</li> </ul> |