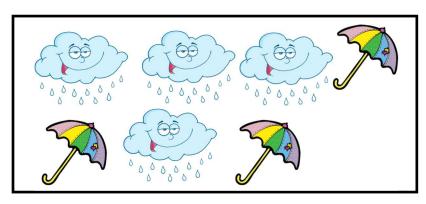

Look at the picture and analyze the graphs below.

Fill in the circle of the graph that shows the number of clouds and umbrellas.