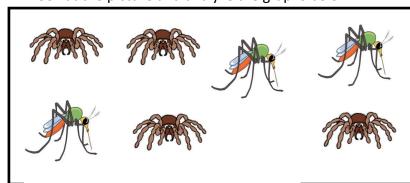

Fill in the circle of the graph that shows the number of .

| A. ( ) |  |  |
|--------|--|--|
|        |  |  |

| c. <u></u> |  |  |
|------------|--|--|
|            |  |  |

| Name                                                                                                    |  |  |  |  |
|---------------------------------------------------------------------------------------------------------|--|--|--|--|
| Look at the graphs and answer the questions.                                                            |  |  |  |  |
| <ul><li>1. Which graph has the most spiders?</li><li>A</li><li>B</li><li>C</li><li>A and B</li></ul>    |  |  |  |  |
| <ul><li>2. Which graph has the least spiders?</li><li>A</li><li>B</li><li>C</li><li>A and B</li></ul>   |  |  |  |  |
| <ul><li>3. Which graph has the most mosquitoes?</li><li>A</li><li>B</li><li>C</li><li>A and B</li></ul> |  |  |  |  |