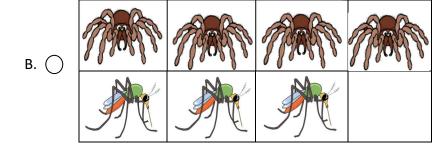

Fill in the circle of the graph that shows the number of .

| A. ( ) |  |  |
|--------|--|--|
|        |  |  |

| c. <u></u> |  |  |
|------------|--|--|
|            |  |  |

| Name                                                                                                    |  |  |  |  |
|---------------------------------------------------------------------------------------------------------|--|--|--|--|
| Look at the graphs and answer the questions.                                                            |  |  |  |  |
| <ul><li>1. Which graph has the most spiders?</li><li>A</li><li>B</li><li>C</li><li>A and B</li></ul>    |  |  |  |  |
| <ul><li>2. Which graph has the least spiders?</li><li>A</li><li>B</li><li>C</li><li>A and B</li></ul>   |  |  |  |  |
| <ul><li>3. Which graph has the most mosquitoes?</li><li>A</li><li>B</li><li>C</li><li>A and B</li></ul> |  |  |  |  |