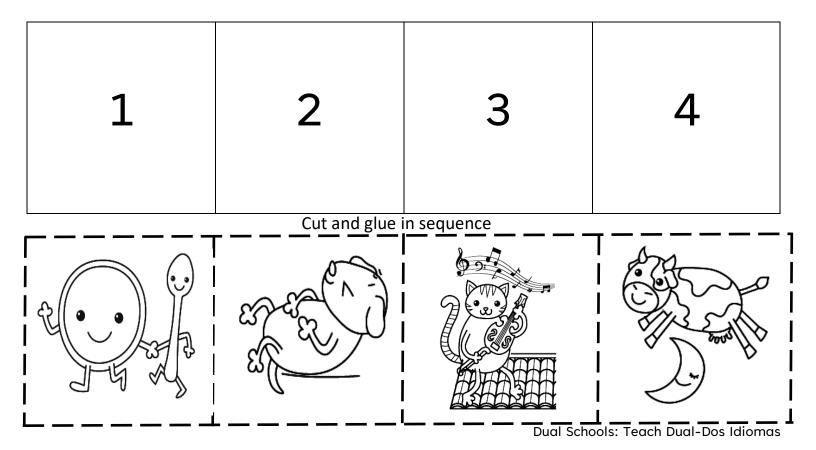

|                                           | Name             | Date                          |
|-------------------------------------------|------------------|-------------------------------|
| He                                        | y, Diddle, D     | iddle                         |
| 1. The cat is playing a                   | 4. What          | was the dog doing?            |
| ⊖ flute                                   | ⊖Barki           | ing at the moon               |
| ⊖ guitar                                  | 🔿 laugi          | hing                          |
| ◯ fiddle                                  | () eatir         | ng                            |
| 2. Who ran away?                          | 5. Which         | pair of words rhyme?          |
| ◯ The dish ran away with th               | e spoon. O fiddo | dle cat                       |
| ○ The moon ran away with t                | the cow. Odog    | fun                           |
| ○ The cat ran away with the               | e fiddle. Ospoo  | n moon                        |
| 3. The cow jumped over the                | 6. Which         | is correct?                   |
| ⊖ roof.                                   | O The s          | spoon ran away with the dish. |
| Ocat. O The dish ran away with the spoon. |                  | dish ran away with the spoon. |
| ⊖moon.                                    | ◯ The            | dog ran away with the moon.   |