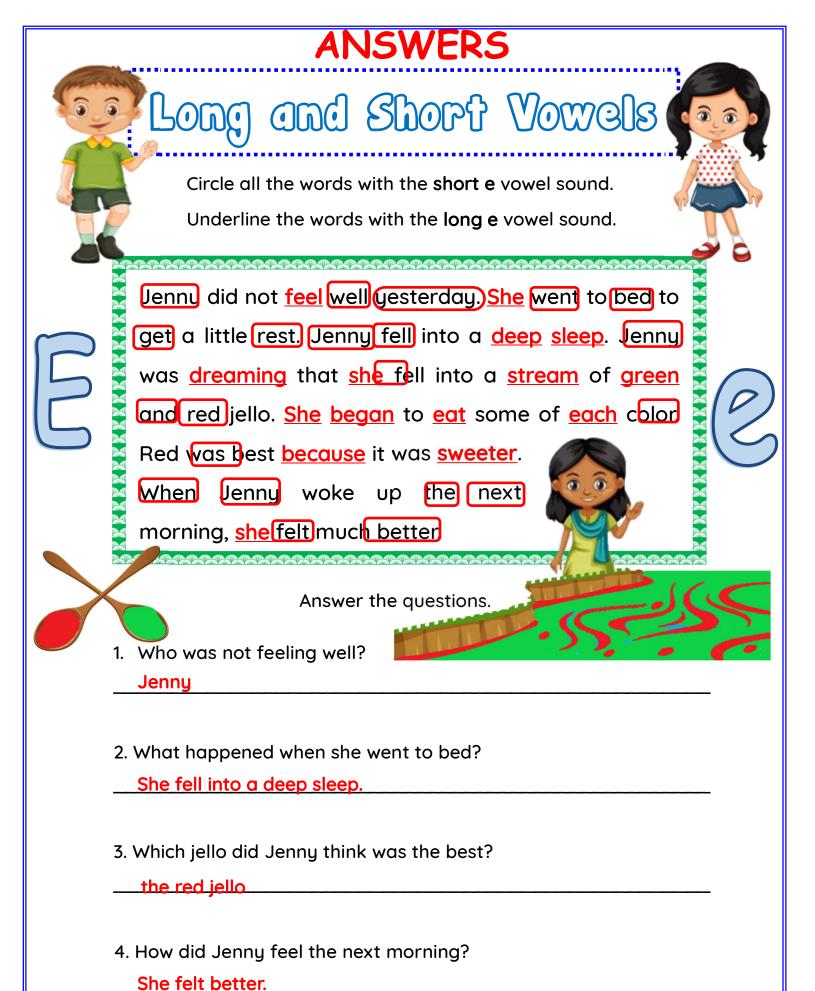

| Name_ | Date                                                                                                                                                                                                                                                                                                              |
|-------|-------------------------------------------------------------------------------------------------------------------------------------------------------------------------------------------------------------------------------------------------------------------------------------------------------------------|
| 6.6   | Long and Short Vowels                                                                                                                                                                                                                                                                                             |
|       | Circle all the words with the <b>short e</b> vowel sound.  Underline the words with the <b>long e</b> vowel sound.                                                                                                                                                                                                |
|       | Jenny did not feel well yesterday. She went to bed to get a little rest. Jenny fell into a deep sleep. Jenny was dreaming that she fell into a stream of green and red jello. She began to eat some of each color. Red was best because it was sweeter.  When she woke up the next morning, she felt much better. |
| 1.    | Answer the questions.  Who was not feeling well?                                                                                                                                                                                                                                                                  |
| 2     | . What happened when she went to bed?                                                                                                                                                                                                                                                                             |
| 3.    | . Which jello did Jenny think was the best?                                                                                                                                                                                                                                                                       |
| 4     | . How did Jenny feel the next morning?                                                                                                                                                                                                                                                                            |