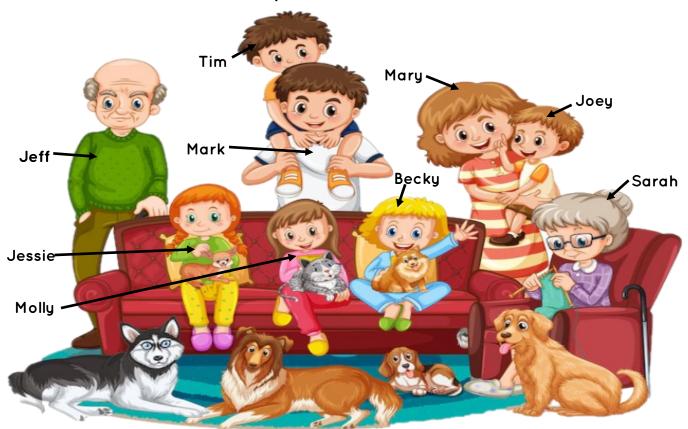

## FIGURE OUT FAMILY

The the picture to complete the sentences.

Mark is Tim and Joey's **father**.

Jessie and Molly are sisters.

Sarah is Molly, Becky, Joey, and Tim's grandma.

Mary is Jessie's mother.

The dogs and cat are the family's pets.

Joey and Tim are brothers.

Jeff is the children's grandpa.

Becky is Tim's <u>sister</u>.

Tim is Joey and Becky's brother.

grandma
grandpa
brother
sister
mother
father
brothers
sisters
pets