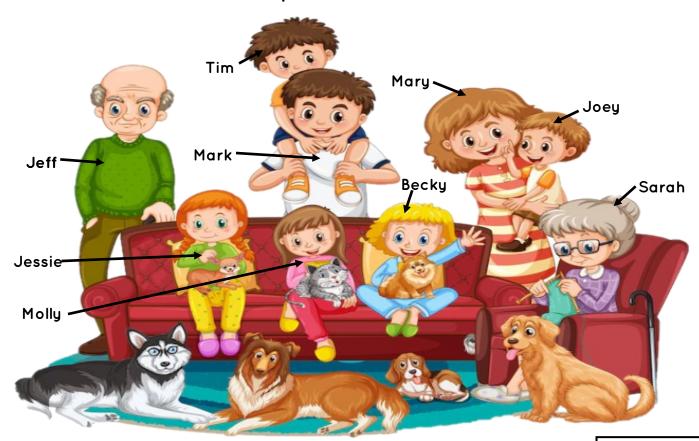

## FIGURE OUT THE FAMILY

Use the picture to complete the sentences.

| Mark is Tim and Joey's                 |  |
|----------------------------------------|--|
| Jessie and Molly are                   |  |
| Sarah is Molly, Becky, Joey, and Tim's |  |
| Mary is Jessie's                       |  |
| The dogs and cat are the family's      |  |
| Joey and Tim are                       |  |
| Jeff is the children's                 |  |
|                                        |  |

grandma
grandpa
brother
sister
mother
father
brothers
sisters
pets

的,我们是我们的,你是我们的我们的,我们们的我们的,我们是我们的,我们的,我们们的,我们的一个,我们的一个的,我们们的一个的,我们的一个的,我们的一个的,我们们